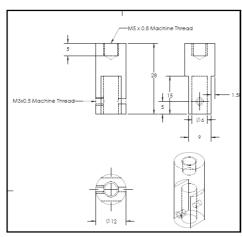

(2) Institute Website

Encl: Schematic drawings of the ankle foot

Quantity - 1 piece Each

Material - MS, Chrome Plated

Tolerance - 0.1 mm