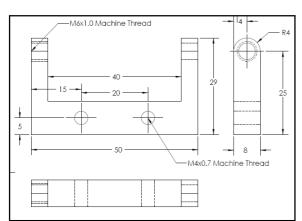

Tolerance -As specified (0.01 mm - if not mentioned)

Drive Type - motor driven (to be provided by IIEST)

Material as specified in the drawings (MS, Chrome Plated where not specified) with proper strength and finishing to carry the load of an adult person of 80 Kg. weight.

(2) Institute Website

Encl: Schematic drawings of the ankle foot

Quantity - 1 piece Each

Material - MS, Chrome Plated

Tolerance - 0.1 mm