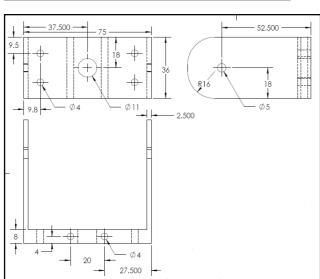

Tolerance -As specified (0.01 mm - if not mentioned)

Drive Type - motor driven (to be provided by IIEST)

Material as specified in the drawings (MS, Chrome Plated where not specified) with proper strength and finishing to carry the load of an adult person of 80 Kg. weight.

(2) Institute Website

Encl: Schematic drawings of the ankle foot

Quantity - 1 piece Each

Material - MS, Chrome Plated

Tolerance - 0.1 mm