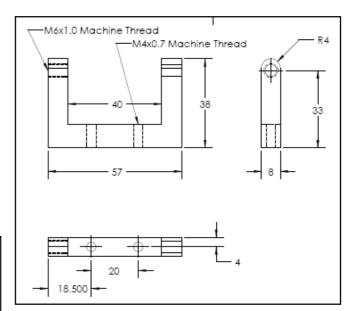

Tolerance -As specified (0.01 mm - if not mentioned)

Drive Type - motor driven (to be provided by IIEST)

Material as specified in the drawings (MS, Chrome Plated where not specified) with proper strength and finishing to carry the load of an adult person of 80 Kg. weight.

(2) Institute Website

Encl: Schematic drawings of the ankle foot

Quantity - 1 piece Each

Material - MS, Chrome Plated

Tolerance - 0.1 mm