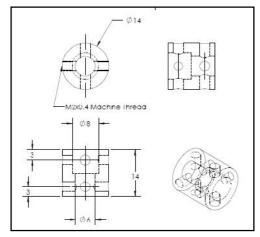

Tolerance -As specified (0.01 mm - if not mentioned)

Drive Type - motor driven (to be provided by IIEST)

Material as specified in the drawings (MS, Chrome Plated where not specified) with proper strength and finishing to carry the load of an adult person of 80 Kg. weight.

(2) Institute Website

Encl: Schematic drawings of the ankle foot

Quantity - 1 piece Each

Material - MS, Chrome Plated

Tolerance - 0.1 mm