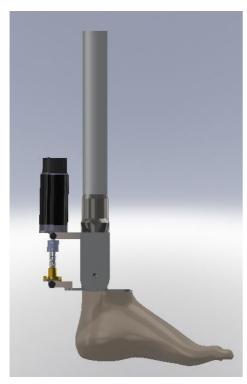

## **Notice Inviting Quotations**

Sealed quotations are invited from manufacturers, suppliers and agents for the following item as mentioned below:

Item No. 1 Mechanical Fabrication of an Ankle Foot as per the drawings:

Tolerance -As specified (0.01 mm - if not mentioned)

Drive Type - motor driven (to be provided by IIEST)

Material as specified in the drawings (MS, Chrome Plated where not specified) with proper strength and finishing to carry the load of an adult person of 80 Kg. weight.

Provision for mounting battery

Quantity - 1 complete setup

The sealed quotation should be submitted to Prof. Subhasis Bhaumik, Coordinator, School of Mechatronics & Robotics, 3rd Floor, New Science & Technology Building, Indian Institute of Engineering Science & Technology, Shibpur, Howrah - 711103, West Bengal, INDIA