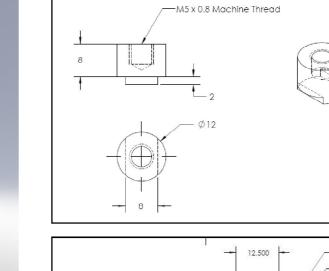

(2) Institute Website

Encl: Schematic drawings of the ankle foot

Quantity - 1 piece Each

Material - MS, Chrome Plated

Tolerance - 0.1 mm