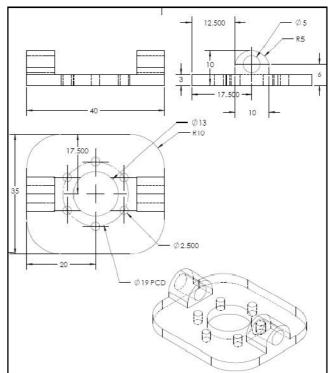

(2) Institute Website

Encl: Schematic drawings of the ankle foot

Quantity - 1 piece Each

Material - MS, Chrome Plated

Tolerance - 0.1 mm