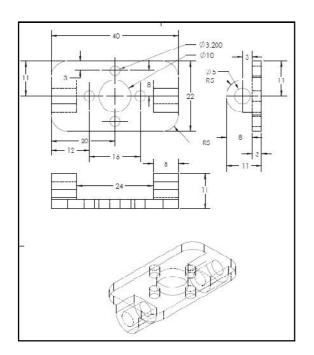

Tolerance -As specified (0.01 mm - if not mentioned)

Drive Type - motor driven (to be provided by IIEST)

Material as specified in the drawings (MS, Chrome Plated where not specified) with proper strength and finishing to carry the load of an adult person of 80 Kg. weight.

(2) Institute Website

Encl: Schematic drawings of the ankle foot

Quantity - 1 piece Each

Material - MS, Chrome Plated

Tolerance - 0.1 mm