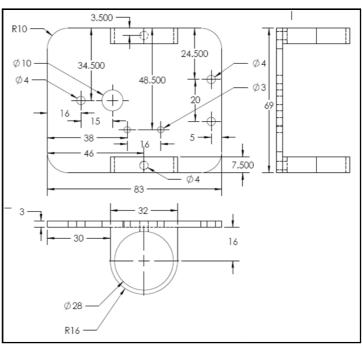

Tolerance -As specified (0.01 mm - if not mentioned)

Drive Type - motor driven (to be provided by IIEST)

Material as specified in the drawings (MS, Chrome Plated where not specified) with proper strength and finishing to carry the load of an adult person of 80 Kg. weight.

(2) Institute Website

Encl: Schematic drawings of the ankle foot

Quantity - 1 piece Each

Material - MS, Chrome Plated

Tolerance - 0.1 mm