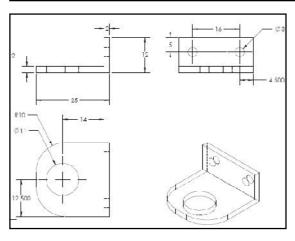

Tolerance -As specified (0.01 mm - if not mentioned)

Drive Type - motor driven (to be provided by IIEST)

Material as specified in the drawings (MS, Chrome Plated where not specified) with proper strength and finishing to carry the load of an adult person of 80 Kg. weight.

(2) Institute Website

Encl: Schematic drawings of the ankle foot

Quantity - 1 piece Each

Material - MS, Chrome Plated

Tolerance - 0.1 mm