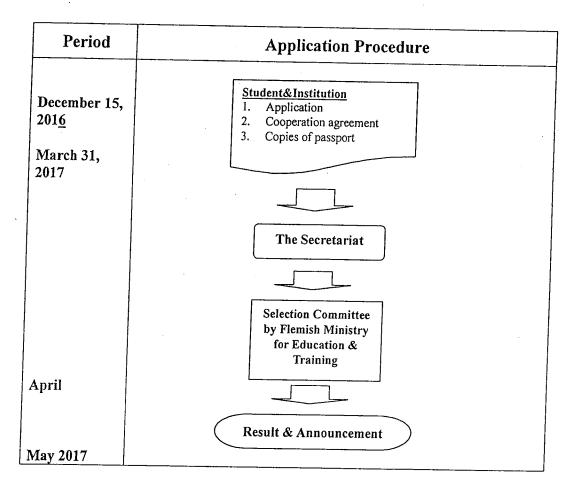

## DUO-Belgium/Flanders: 2. Application Procedure

#### 2.1. Who Applies?

The higher education institution in **Belgium**/ Flanders applies on behalf of **both** institutions and persons who are to participate in the exchange. Asian institutions shall cooperate fully with Flemish institutions in supplying precise information of Asian applicants. Individuals wishing to take part in exchanges are advised to contact the relevant offices (e.g. International Relations Offices) of the higher education institution to file an application for this program.

#### 2.2. Application Period

Applications will be accepted from December 15, 2016 through March 31, 2017 local Belgian time. Applications submitted after March 31, 2017 will not be accepted.

### 2.3. Application Material for Submission

- 1. Filling out an Online Application Form.
- 2. A Copy of Cooperation Agreement (or Memorandum Of Understanding for cooperation) between paired institutions OR declaration of intention to set up new cooperation agreement, signed by Head of Flemish Higher Education Institution by uploading to the website with scanned files (only valid one).
- 3. A copy of passport of paired applicants by uploading to the website with scanned files.
- 4. A motivation letter (max. 2 pages A4) of each of the paired applicants by uploading to the website.

## 2.4. How and When is the Selection Made

A Flemish Selection Committee, comprising Flemish experts and if possible representatives from Asian countries, will make the selection after the application deadline. The decision will be announced by May 2017.

The notification will be displayed on website, www.asemduo.org and the Secretariat will directly notify Contact Persons in writing. Hard copies of notification and Letter of Acceptance (forms are also available at www.asemduo.org) will be forwarded to both home and host institutions. Contact Persons may download forms of Letter of Acceptance, if they so wish.