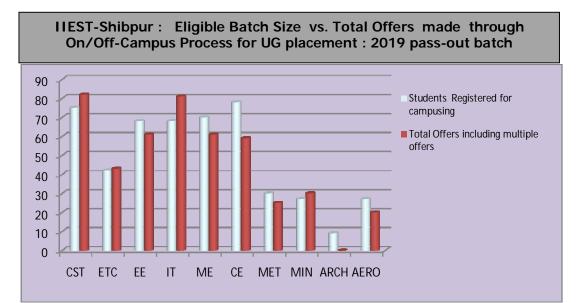

| IIEST-Shibpur : Department-wise Placement Statistics of UG students of 2019<br>pass-out batch |    |    |    |    |    |    |    |    |   |    |     |  |  |
|-----------------------------------------------------------------------------------------------|----|----|----|----|----|----|----|----|---|----|-----|--|--|
| Department CST ETC EE IT ME CE MET MIN ARCH AERO Total                                        |    |    |    |    |    |    |    |    |   |    |     |  |  |
| Interested / Eligible Batch Size                                                              | 75 | 42 | 68 | 68 | 70 | 78 | 30 | 27 | 9 | 27 | 494 |  |  |
| No. Of selection proceses held                                                                | 51 | 43 | 50 | 50 | 49 | 39 | 27 | 22 | 6 | 17 |     |  |  |
| Total No.of Offers for UG                                                                     | 82 | 43 | 61 | 81 | 61 | 59 | 25 | 30 | 0 | 20 | 462 |  |  |
| Students remaining Unplaced                                                                   | 21 | 16 | 25 | 17 | 22 | 36 | 14 | 5  | 9 | 15 |     |  |  |