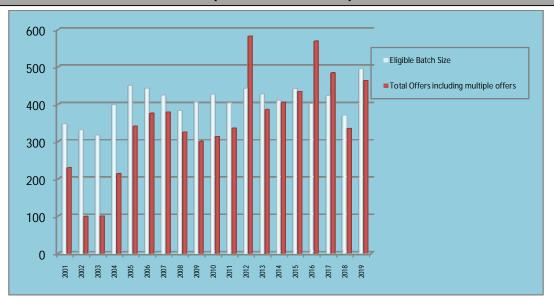

| IIEST-Shibpur : Department-wise Placement Statistics of UG students of 2019<br>pass-out batch |    |    |    |    |    |    |    |    |   |    |     |  |  |
|-----------------------------------------------------------------------------------------------|----|----|----|----|----|----|----|----|---|----|-----|--|--|
| Department CST ETC EE IT ME CE MET MIN ARCH AERO Total                                        |    |    |    |    |    |    |    |    |   |    |     |  |  |
| Interested / Eligible Batch Size                                                              | 75 | 42 | 68 | 68 | 70 | 78 | 30 | 27 | 9 | 27 | 494 |  |  |
| No. Of selection proceses held                                                                | 51 | 43 | 50 | 50 | 49 | 39 | 27 | 22 | 6 | 17 |     |  |  |