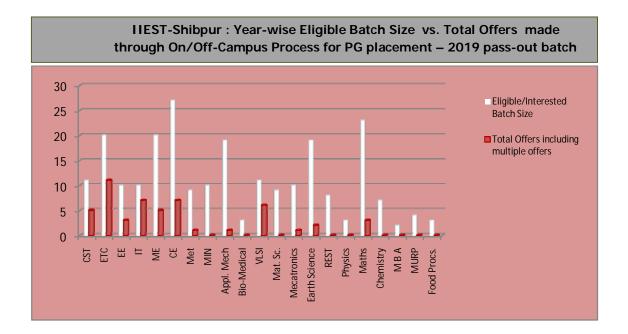

|                                           | IIEST-Shibpur : Placement Statistics of PG students of 2019 pass-out batch |     |    |     |    |    |     |     |                      |       |        |      |         |                   |                           |                    |         |       |           |               |     |       |
|-------------------------------------------|----------------------------------------------------------------------------|-----|----|-----|----|----|-----|-----|----------------------|-------|--------|------|---------|-------------------|---------------------------|--------------------|---------|-------|-----------|---------------|-----|-------|
| Department                                | CST                                                                        | ETC | EE | ICE | ME | CE | MET | NIM | Applied<br>Mechanics | Arch. | Safety | ISTN | Mat.Sc. | Mecha-<br>tronics | RenewableEne<br>rgy(REST) | Food<br>Processing | Physics | Maths | Chemistry | Earth Science | MBA | Total |
| Interested /<br>Eligible for<br>placement | 11                                                                         | 20  | 10 | 10  | 20 | 27 | 9   | 10  | 19                   | 4     | 3      | 11   | 9       | 10                | 8                         | 3                  | 3       | 23    | 7         | 19            | 2   | 238   |
| No. Of<br>selection<br>proceses<br>held   | 33                                                                         | 24  | 22 | 29  | 15 | 17 | 11  | 9   | 9                    | 1     | 7      | 19   | 10      | 18                | 8                         | 1                  | 4       | 11    | 3         | 4             | 0   |       |
| Total<br>no. of<br>offers                 | 5                                                                          | 11  | 3  | 7   | 5  | 7  | 1   | 0   | 1                    | 0     | 0      | 6    | 0       | 1                 | 0                         | 0                  | 0       | 3     | 0         | 2             | 0   | 52    |
| Students<br>remaining<br>Unplaced         | 8                                                                          | 11  | 7  | 5   | 17 | 20 | 8   | 10  | 18                   | 4     | 3      | 5    | 9       | 9                 | 8                         | 3                  | 3       | 20    | 7         | 17            | 2   |       |