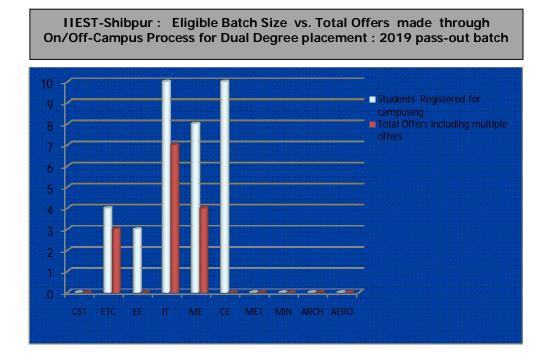

| IIEST-Shibpur : Department Wise Placement Statistics of Dual Degree students<br>of 2019 passout batch |   |    |    |    |    |    |   |   |   |   |    |  |  |  |
|-------------------------------------------------------------------------------------------------------|---|----|----|----|----|----|---|---|---|---|----|--|--|--|
| Department CST ETC EE IT ME CE MET MIN ARCH AERO Total                                                |   |    |    |    |    |    |   |   |   |   |    |  |  |  |
| Interested / Eligible Batch Size                                                                      | 0 | 4  | 3  | 10 | 8  | 10 | 0 | 0 | 0 | 0 | 35 |  |  |  |
| No. Of selection proceses held                                                                        | 0 | 23 | 22 | 29 | 15 | 14 | 0 | 0 | 0 | 0 |    |  |  |  |
| Total No.of Offers for UG                                                                             | 0 | 3  | 0  | 7  | 4  | 0  | 0 | 0 | 0 | 0 | 14 |  |  |  |
| Students remaining Unplaced                                                                           | 0 | 1  | 3  | 5  | 5  | 10 | 0 | 0 | 0 | 0 |    |  |  |  |