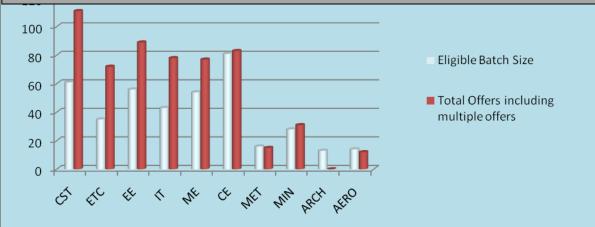

## **IIEST-Shibpur: Placement Statistics of UG students of 2016 passout** batch

| Department                             | сѕт | ETC | EE | IT | ME | CE | MET | MIN | ARCH | AERO | Total |
|----------------------------------------|-----|-----|----|----|----|----|-----|-----|------|------|-------|
| Official Batch Size                    | 63  | 37  | 60 | 46 | 58 | 88 | 16  | 28  | 13   | 15   | 424   |
| Interested /<br>Eligible Batch<br>Size | 61  | 35  | 56 | 43 | 54 | 81 | 16  | 28  | 13   | 14   | 401   |
| No. Of selection proceses held         | 29  | 29  | 33 | 25 | 46 | 21 | 19  | 13  | 1    | 11   |       |
| Total No.of Offers for UG              | 111 | 72  | 89 | 78 | 77 | 83 | 15  | 31  | 0    | 12   | 566   |