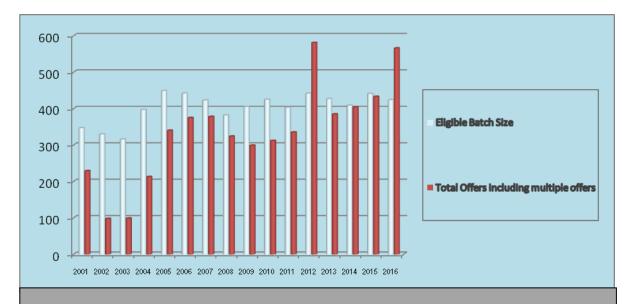

### **Recent Placement Statistics** IIEST-Shibpur: Year-wise Eligible Batch Size vs. Total Offers made through On/Off-Campus Process for UG placement.

## **IIEST-Shibpur: Year-wise Eligible Batch Size vs. Total Offers made** through On/Off-Campus Process for UG placement

## **IIEST-Shibpur: Placement Statistics of UG students of 2016 passout** batch

| Department                             | сѕт | ETC | EE | IT | ME | CE | MET | MIN | ARCH | AERO | Total |
|----------------------------------------|-----|-----|----|----|----|----|-----|-----|------|------|-------|
| Official Batch Size                    | 63  | 37  | 60 | 46 | 58 | 88 | 16  | 28  | 13   | 15   | 424   |
| Interested /<br>Eligible Batch<br>Size | 61  | 35  | 56 | 43 | 54 | 81 | 16  | 28  | 13   | 14   | 401   |
| No. Of selection proceses held         | 29  | 29  | 33 | 25 | 46 | 21 | 19  | 13  | 1    | 11   |       |
| Total No.of Offers for UG              | 111 | 72  | 89 | 78 | 77 | 83 | 15  | 31  | 0    | 12   | 566   |