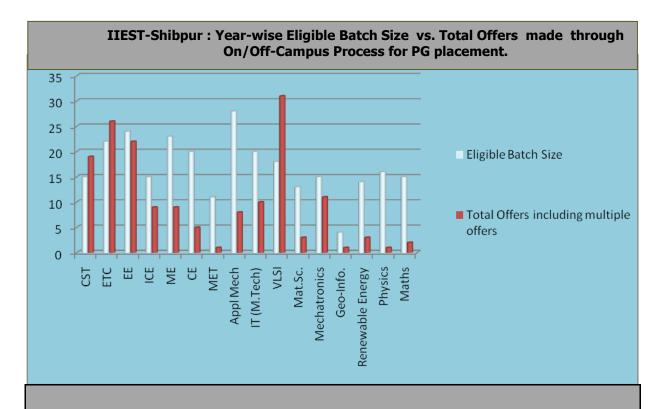

| I                                       | IIEST-Shibpur: Placement Statistics of PG students of 2016 passout batch |     |    |     |    |    |     |           |             |      |         |                  |                     |              |         |       |           |       |
|-----------------------------------------|--------------------------------------------------------------------------|-----|----|-----|----|----|-----|-----------|-------------|------|---------|------------------|---------------------|--------------|---------|-------|-----------|-------|
| Department                              | CST                                                                      | ЕТС | 33 | ICE | ME | CE | MET | Aerospace | IT (M.Tech) | NLSI | Mat.Sc. | Mecha<br>tronics | Bio-<br>Informatics | Renewable Ei | Physics | Maths | Chemistry | Total |
| Interested /<br>Eligible<br>Batch Size  | 15                                                                       | 22  | 24 | 15  | 23 | 20 | 11  | 28        | 20          | 18   | 13      | 15               | 4                   | 14           | 16      | 15    | 22        | 295   |
| No. Of<br>selection<br>proceses<br>held | 10                                                                       | 13  | 10 | 11  | 10 | 9  | 4   | 11        | 12          | 17   | 9       | 12               | 5                   | 5            | 1       | 5     | 3         |       |
| Total No.of<br>Offers for<br>PG         | 19                                                                       | 26  | 22 | 9   | 9  | 5  | 1   | 8         | 10          | 31   | 3       | 11               | 1                   | 3            | 1       | 2     | 5         | 166   |